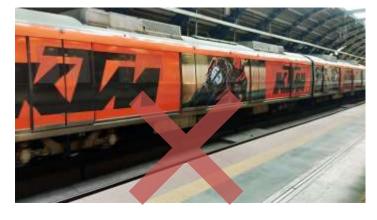

We are looking for a train decal and NOT a full body wrap.

## **Train Decals**

Full Body Wrap