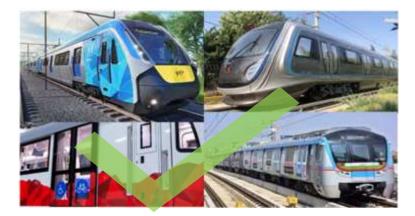

a theme or just branding. Decals give a character to the vehicle.

## The Train Decal Art

Like other vehicles, trains too have decals/body graphics to differentiate versus the others. All trains, whether metro or non-metro, sport a decal or body graphic. The decal could be in terms of an object, lines, symbols and colours. They communicate the brand name, use brand colours. brand elements, or a theme.

Majhi Metro Festival 2022 revolves around a train decal or body graphic design contest. We would like to see how you would define Mumbai Metro trains via a decal design. The most inspiring & motivating design wins and will be executed on our fleet of trains.

We are looking for a train decal and NOT a full body wrap.

## **Examples of Train Decals**



## **Train Decals**

Full Body Wrap