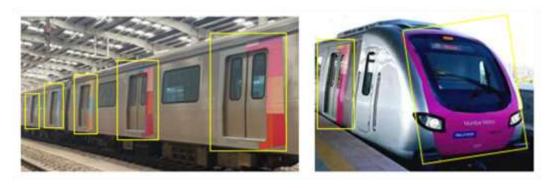

nd a vehicle. Decals can signify either a theme or just branding. Decals give a character to the vehicle.

## The Train Decal Art

Like other vehicles, trains too have decals/body graphics to differentiate versus the others. All trains, whether metro or non-metro, sport a decal or body graphic. The decal could be in terms of an object, lines, symbols and colours. They communicate the brand name, use brand colours. brand elements, or a theme.

Majhi Metro Festival 2022 revolves around a train decal or body graphic design contest. We would like to see how you would define Mumbai Metro trains via a decal design. The most inspiring & motivating design wins and will be executed on our fleet of trains.

We are looking for a train decal and NOT a full body wrap.

## **Examples of Train Decals**



## **Train Decals**

Full Body Wrap